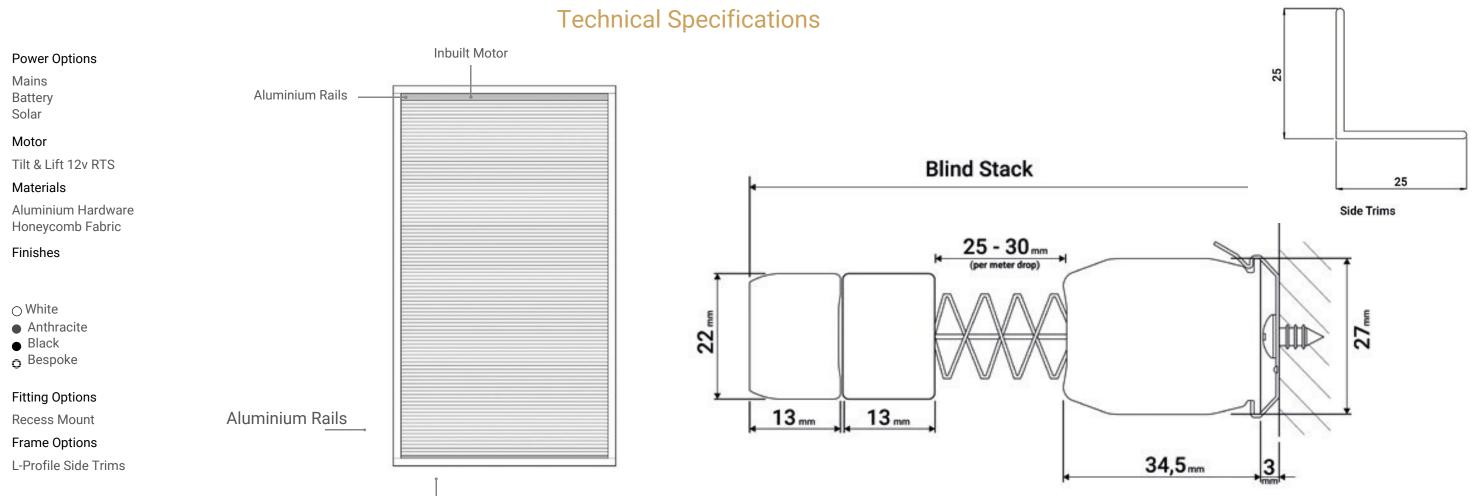

# Cord Guide

# KEY

Spooling cord – this white cord travels through the central section of the fabric. Cords are paired together as an 'extend & return' system. Cord pairs are spaced 20mm apart. Spooling cords are visible when the blind fabric is compressed closed. Support nylon – this semitransparent nylon cord is fitted to provide fabric support. Nylon cords are visible when the blind fabric is compressed closed.

# 350MM - 699MM WIDE



| 111 |  | 1.1 | £  |
|-----|--|-----|----|
| 1   |  |     | 1  |
|     |  |     | Π. |
|     |  |     | i. |

ords are system.

# 700MM - 1100MM WIDE



| ¦ |   |   |
|---|---|---|
|   |   | 1 |
|   | 1 | 1 |
|   |   |   |

#### 1101MM - 1400MM WIDE



# 1401MM - 2200MM WIDE



# 2201MM - 3000MM WIDE





\_\_\_\_

\_ \_ \_ \_