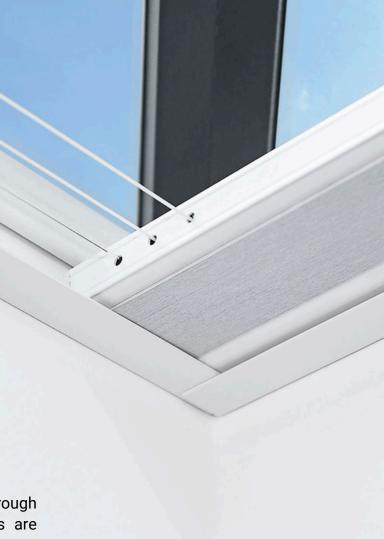

# Cord Guide

# KEY

Spooling cord – this white cord travels through the central section of the fabric. Cords are paired together as an 'extend & return' system. Cord pairs are spaced 20mm apart. Spooling cords are visible when the blind fabric is compressed closed. Support nylon – this semitransparent nylon cord is fitted to provide fabric support. Nylon cords are visible when the blind fabric is compressed closed.

# 350MM - 699MM WIDE



| 111 |  | 1.1 | £  |
|-----|--|-----|----|
| 1   |  |     | 1  |
|     |  |     | Π. |
|     |  |     | i. |

ords are system.

# 700MM - 1100MM WIDE



| ¦ |   |   |
|---|---|---|
|   |   | 1 |
|   | 1 | 1 |
|   |   |   |

#### 1101MM - 1400MM WIDE



# 1401MM - 2200MM WIDE



# 2201MM - 3000MM WIDE





\_\_\_\_

\_ \_ \_ \_